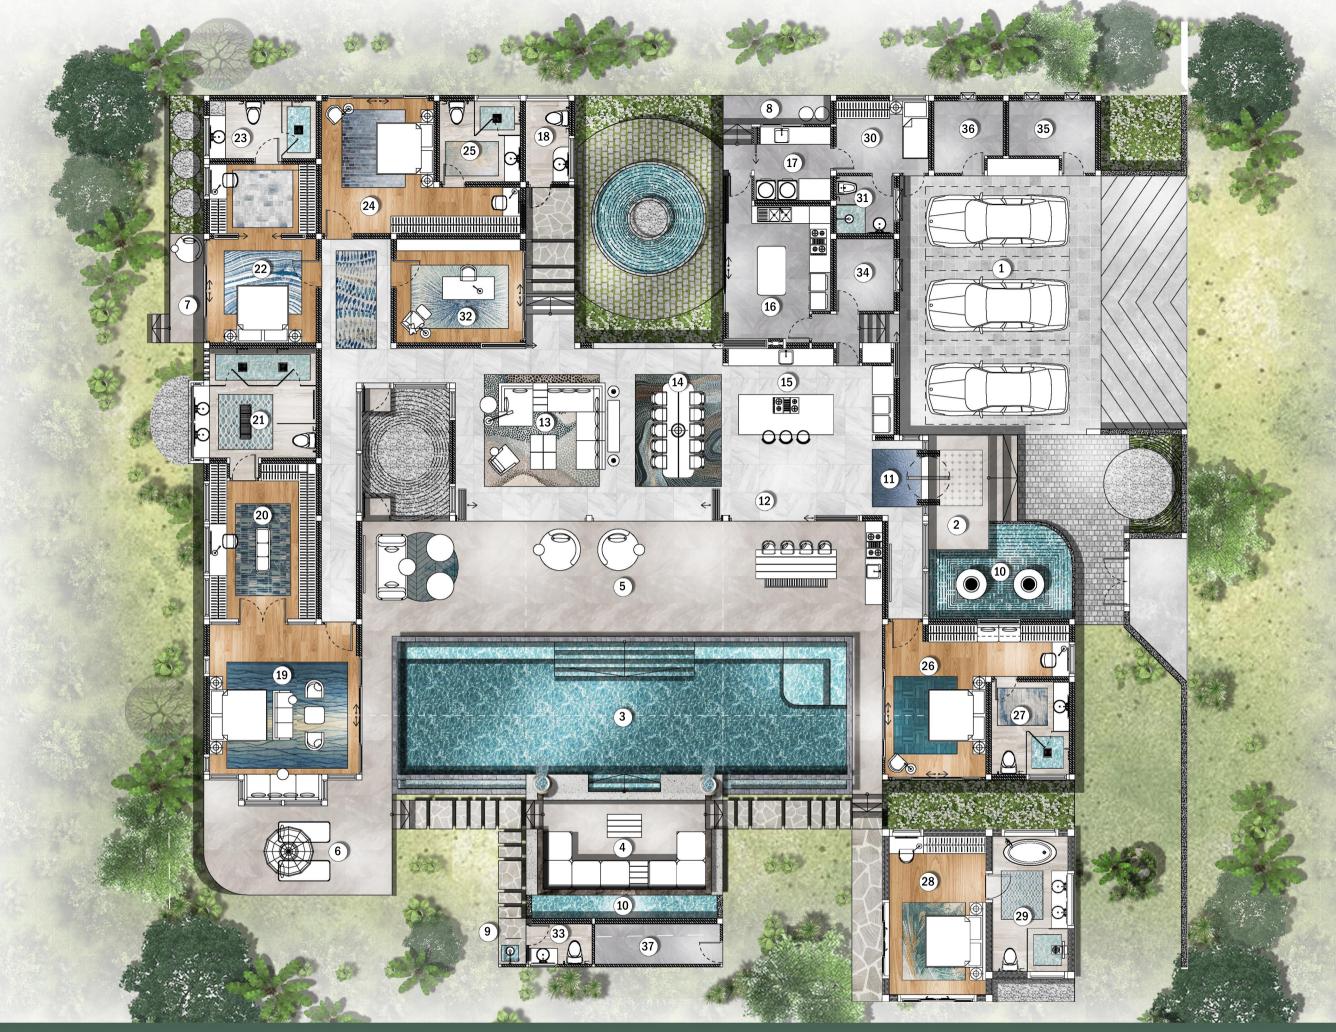

## PUNYISA LAYAN | TYPE A

## AREA CALCULATION

## EXTERNAL BUILT-UP AREA 328.00 SQ.M

| 1. PARKING AREA              | 65.00 | SQ.M. |
|------------------------------|-------|-------|
| 2. MAIN ENTRANCE             | 11.00 | SQ.M. |
| 3. SWIMMING POOL(5 x 16 M.)  | 83.30 | SQ.M. |
| 4. SUNKEN SEAT               | 28.75 | SQ.M. |
| 5. POOL TERRACE              | 84.00 | SQ.M. |
| 6. MASTER BEDROOM TERRACE    | 22.50 | SQ.M. |
| 7. BEDROOM1 TERRACE          | 5.15  | SQ.M. |
| 8. SERVICE TERRACE           | 5.55  | SQ.M. |
| 9. OUT DOOR SHOWER           | 2.50  | SQ.M. |
| 10. WATER FEATURE/WATER FALL | 20.25 | SQ.M. |

## INTERNAL BUILT-UP AREA 392.00 SQ.M.

| INTERNAL DOILI-OF AIRLA     | 32.00 | JŲ.IVI. |
|-----------------------------|-------|---------|
| 11. FOYER AREA              | 18.00 | SQ.M.   |
| 12. CORRIDOR AREA           | 38.60 | SQ.M.   |
| 13. LIVING AREA             | 28.65 | SQ.M.   |
| 14. DINING AREA             | 16.00 | SQ.M.   |
| 15. KITCHEN AREA            | 18.20 | SQ.M.   |
| 16. THAI KITCHEN AREA       | 17.15 | SQ.M.   |
| 17. LAUNDRY AREA            | 6.65  | SQ.M.   |
| 18. POWDER ROOM             | 4.20  | SQ.M.   |
| 19. MASTER BEDROOM          | 28.00 | SQ.M.   |
| 20. WALK-IN CLOSET          | 19.25 | SQ.M.   |
| 21. MASTER BATHROOM         | 16.15 | SQ.M.   |
| 22. BEDROOM1                | 22.50 | SQ.M.   |
| 23. BATHROOM1               | 7.40  | SQ.M.   |
| 24. BEDROOM2                | 25.30 | SQ.M.   |
| 25. BATHROOM2               | 7.80  | SQ.M.   |
| 26. GUEST BEDROOM1          | 22.90 | SQ.M.   |
| 27. GUEST BATHROOM1         | 8.65  | SQ.M.   |
| 28. GUEST BEDROOM2          | 18.40 | SQ.M.   |
| 29. GUEST BATHROOM2         | 11.60 | SQ.M.   |
| 30. MAID BEDROOM            | 8.00  | SQ.M.   |
| 31. MAID BATHROOM           | 4.00  | SQ.M.   |
| 32. STUDY ROOM              | 15.50 | SQ.M.   |
| 33. POWDER ROOM OUTDOOR     | 3.00  | SQ.M.   |
| 34. STORAGE ROOM1           | 6.40  | SQ.M.   |
| 35. STORAGE ROOM2           | 8.10  | SQ.M.   |
| 36. ELECTRICAL&PUMP ROOM    | 5.60  | SQ.M.   |
| 37. SWIMMING POOL PUMP ROOM | 16.00 | SQ.M.   |
|                             |       |         |

TOTAL BUILT-UP AREA 720.00 SQ.M.