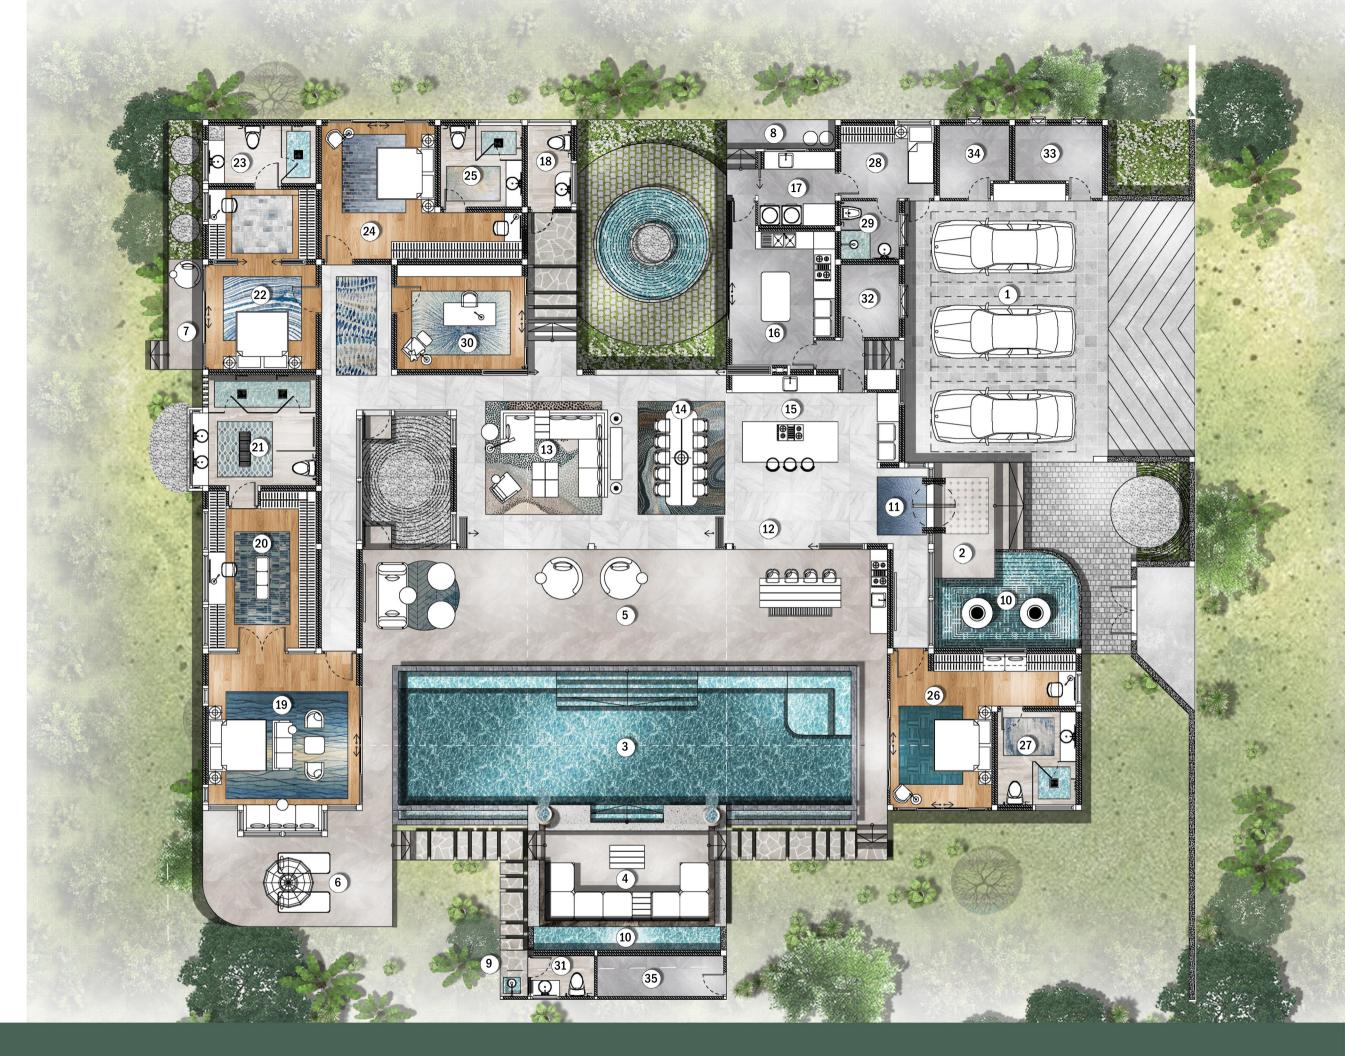

## PUNYISA LAYAN | TYPE B

## **AREA CALCULATION**

| EXTERNAL BUILT-UP AREA       | 328.00  | SQ.M  |
|------------------------------|---------|-------|
| 1. PARKING AREA              | 65.00   | SO.M. |
| 2. MAIN ENTRANCE             | 11.00   | SQ.M. |
| 3. SWIMMING POOL(5 x 16 M.)  | 83.20   | SQ.M. |
| 4. SUNKEN SEAT               | 28.75   | SQ.M. |
| 5. POOL TERRACE              | 84.00   | SQ.M. |
| 6. MASTER BEDROOM TERRACE    | 22.50   | SQ.M. |
| 7. BEDROOM1 TERRACE          | 5.15    | SQ.M. |
| 8. SERVICE TERRACE           | 5.55    | SQ.M. |
| 9. OUT DOOR SHOWER           | 2.50    | SQ.M. |
| 10. WATER FEATURE/WATER FALL | . 20.25 | -     |
| INTERNAL BUILT-UP AREA       | 362.00  | SQ.M. |
| 11. FOYER AREA               | 18.00   | SQ.M. |
| 12. CORRIDOR AREA            | 38.60   | SQ.M. |
| 13. LIVING AREA              | 28.65   | SQ.M. |
| 14. DINING AREA              | 16.00   | SQ.M. |
| 15. KITCHEN AREA             | 18.20   | SQ.M. |
| 16. THAI KITCHEN AREA        | 17.15   | SQ.M. |
| 17. LAUNDRY AREA             | 6.65    | SQ.M. |
| 18. POWDER ROOM              | 4.20    | SQ.M. |
| 19. MASTER BEDROOM           | 28.00   | SQ.M. |
| 20. WALK-IN CLOSET           | 19.25   | SQ.M. |
| 21. MASTER BATHROOM          | 16.15   | SQ.M. |
| 22. BEDROOM1                 | 22.50   | SQ.M. |
| 23. BATHROOM1                | 7.40    | SQ.M. |
| 24. BEDROOM2                 | 25.30   | SQ.M. |
| 25. BATHROOM2                | 7.80    | SQ.M. |
| 26. GUEST BEDROOM            | 22.90   | SQ.M. |
| 27. GUEST BATHROOM           | 8.65    | SQ.M. |
| 28. MAID BEDROOM             | 8.00    | SQ.M. |
| 29. MAID BATHROOM            | 4.00    | SQ.M. |
| 30. STUDY ROOM               | 15.50   | SQ.M. |
| 31. POWDER ROOM OUTDOOR      | 3.00    | SQ.M. |
| 32. STORAGE ROOM1            | 6.40    | SQ.M. |
| 33. STORAGE ROOM2            | 8.10    | SQ.M. |
| 34. ELECTRICAL&PUMP ROOM     | 5.60    | SQ.M. |
| 35. SWIMMING POOL PUMP ROO   | M6.00   | SQ.M. |
|                              |         |       |

TOTAL BUILT-UP AREA 690.00 SQ.M.

PUNYISA LAYAN

Sales Office 98/4, Si Sunthon, Thalang District, Phuket 83110

sales@punyisavillas.com 095 412 2891